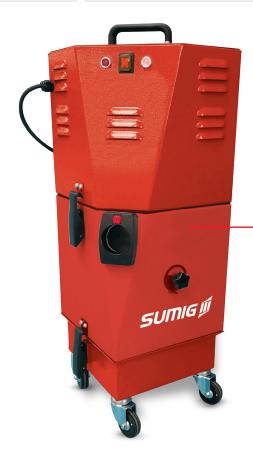

## Welding Applications With Fume Extraction Guns

**WELD ONE** was specially developed for welding applications with fume extraction guns. Its individual concept, which works with one fume extraction gun, allows great mobility and facility in the system installation and adaptation. The WELD ONE has a filter system with high particle retention capacity and has a waste compartment for easy cleaning.